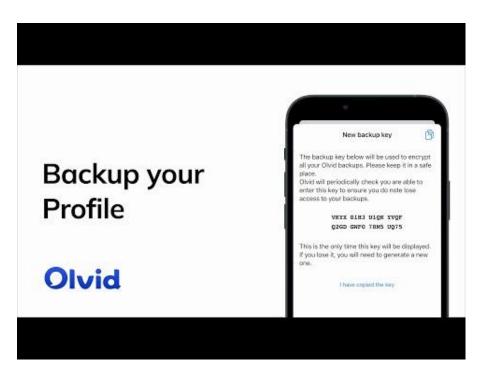

# 4. Backup your profiles

In anticipation of a change or loss of device, only a backup of your Olvid profiles with your original device will allow you to restore them on your next device.

#### Support:

https://olvid.io/faq/backup-your-profiles

https://youtu.be/6rTO2EhwiQq