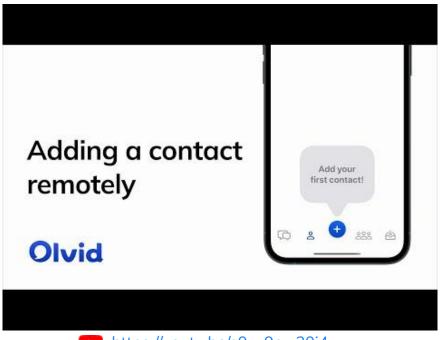

# **Add contacts remotely**

https://youtu.be/s0xy9cw30j4

Support: <a href="https://olvid.io/faq/add-contacts-remotely">https://olvid.io/faq/add-contacts-remotely</a>