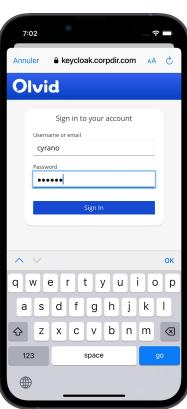

### if you didn't have Olvid

- 2. Tap Authenticate.
- 3. **Enter** your username and password provided by your administrator.
- 4. Tap Sign In.
- 5. Check your name and tap **Create my ID**.

That's it! You can now add contacts from your company's directory.

## if you already had Olvid

- 2. Tap Authenticate.
- 3. **Enter** your username and password provided by your administrator.
- 4. Tap Sign In.
- 5. Check your name and tap **Switch to a managed ID**.

That's it! You can now add contacts from your company's directory.