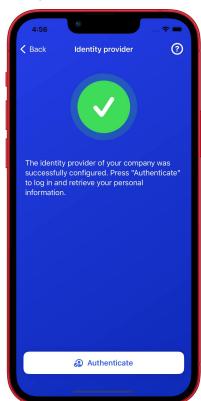

### if you didn't have Olvid

- 2. Tap Authenticate.
- 3. **Enter** your username and password provided by your administrator.
- 4. Tap Sign In.
- 5. Check your name and tap **Create my ID**.

That's it! You can now add contacts from your company's directory.