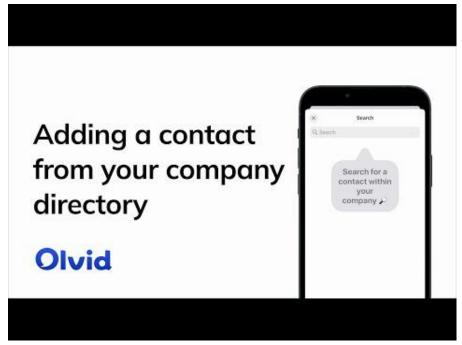

## 3. Add contacts from your company's directory

- 1. Tap 🕕
- 2. Tap **Directory**.
- 3. Tap the **search box**. The contacts appear.
- 4. Refine your search.
- 5. Tap the name of the contact you want to add.
- Confirm by Tapping Add to contacts.
   A secure channel is created.
- 7. Tap Chat.

Support: <a href="https://olvid.io/faa/add-contacts-from-your-company-directory">https://olvid.io/faa/add-contacts-from-your-company-directory</a>

https://youtu.be/gl4fhXQizUo