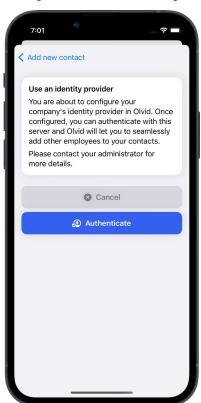

### if you didn't have Olvid

- 2. Tap Authenticate.
- 3. **Enter** your username and password provided by your administrator.
- 4. Tap Sign In.
- 5. Check your name and tap **Create my ID**.

That's it! You can now add contacts from your company's directory.

## if you already had Olvid

- 2. Tap Authenticate.
- 3. **Enter** your username and password provided by your administrator.
- 4. Tap Sign In.
- 5. Check your name and tap **Switch to a managed ID**.

That's it! You can now add contacts from your company's directory.