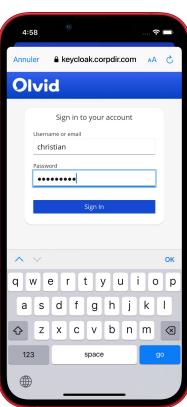

### if you didn't have Olvid

- 2. Tap Authenticate.
- 3. **Enter** your username and password provided by your administrator.
- 4. Tap Sign In.
- 5. Check your name and tap **Create my ID**.

That's it! You can now add contacts from your company's directory.