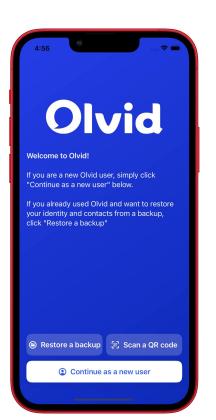

## if you didn't have Olvid

Insert here the QR code and the configuration link of your your company's directory.

Your administrator creates them in the Olvid administration console of your company.

 Click on the link received from your administrator

OR

Open Olvid and tap **Scan a QR code**, then scan the QR code on the left.