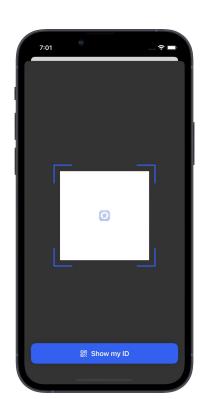

OR

Open Olvid and tap **Scan a QR code**, then scan the QR code on the left.

OR

Open Olvid and tap then **Scan a QR code**, then scan the QR code on the left.