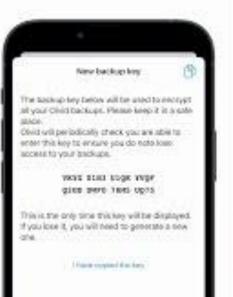

### **Backup your profiles now!**

In anticipation of a change or loss of device, **only** a backup of your Olvid profiles with your original device will allow you to restore them on your next device.

Then backup your profile now!

This makes it much easier to re-import them to your other devices, in case you change of phone or computer.