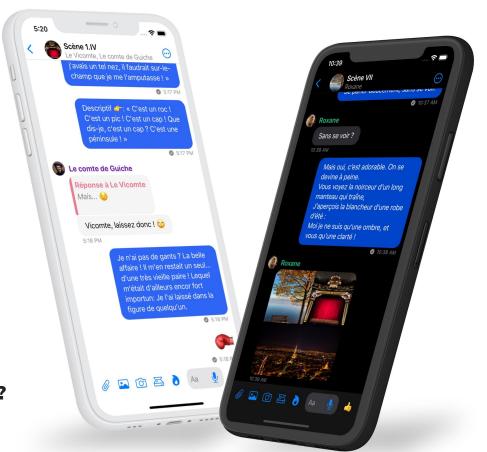

### Olvid Desktop. Using Olvid with a computer.

Meet Olvid. Private messaging for everyone, across all platforms.

You can use your Olvid profiles on several devices simultaneously: mobiles, tablets, Windows, macOS and Linux computers...