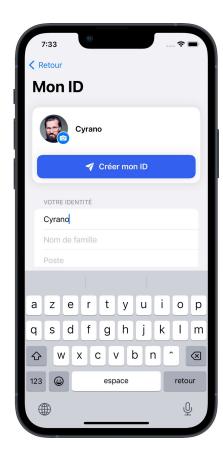

### **Create your Olvid profile.**

Create your first Olvid profile if you've never used Olvid before.

Otherwise, restore a backup of your Olvid profiles.

Any information you enter into Olvid remains exclusively on your devices and those of your contacts. You never create an account with Olvid.

You can always update it later.