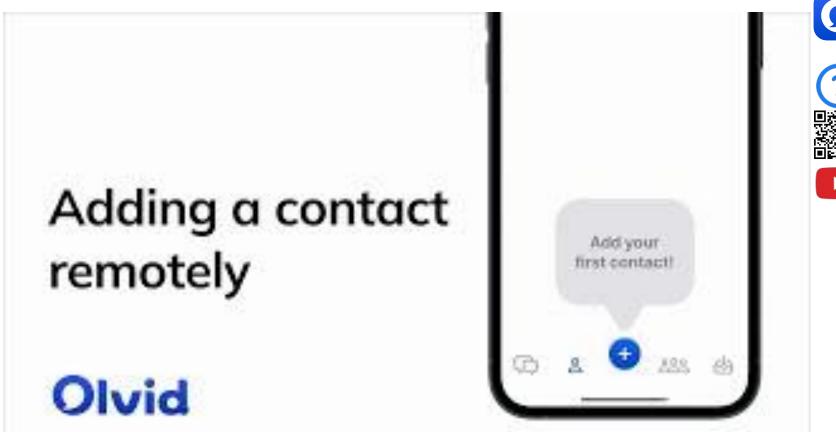

# Adding a contact when face-to-face

Présenter vos contacts les uns aux autres

Olvid

3. Tap the **search box**. The contacts appear.

- Tap the name of the contact you want to add.
- 5. Confirm by Tapping Add to contacts. A secure channel is created.
- Tap Chat. 6.